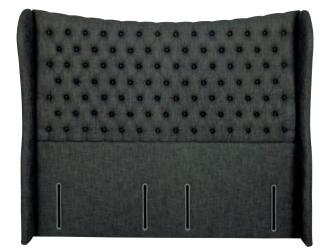

#### Katherine

An opulent euro-wide headboard with a curved top and unique curved wings that wrap around the head of the bed for a true design statement.

Height: Tall euro-wide (160cm floor-to-top).

Depth: Wings 26cm deep.

Shown above in euro-wide and Panama 603 Grey upholstered fabric.