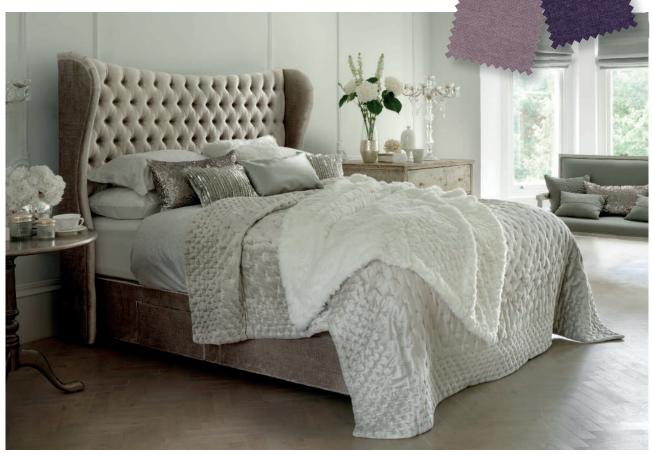

Elizabeth euro-wide winged headboard shown above in Canvas Plum Sanderson upholstered fabric.

Vienna euro-wide winged headboard shown above in Linoso 801 Slate upholstered fabric.