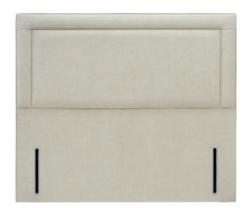

#### Eleanor

A deeply-buttoned contemporary design, bordered with hand-piped detailing. Height: Euro-slim/wide (132cm floor-to-top). Strutted (77cm design height). Shallow (107cm divan base-to-top). Depth: 9cm. Shown above in euro-slim and Linoso 804 Grey upholstered fabric.