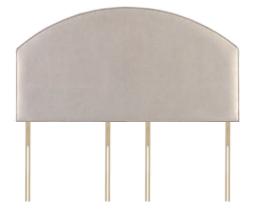

### Florence

A simple yet elegant design with a soft curved top.

| Height: | Euro-slim/wide (132cm floor-to-top). |  |  |  |
|---------|--------------------------------------|--|--|--|
|         | Strutted (77cm design height).       |  |  |  |
|         | Shallow (107cm divan base-to-top).   |  |  |  |
| Depth:  | 9cm.                                 |  |  |  |

Shown above in strutted and Imperio 903 Stone upholstered fabric.