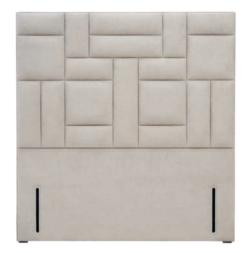

#### Charlotte

The quirky geometry of the brick-like panels of this euro-slim headboard lend an immediate uniqueness to the bedroom.

Height: Tall euro-slim/wide (160cm floor-to-top).

Depth: 9cm.

Shown above in euro-slim and Imperio 805 Grey upholstered fabric.