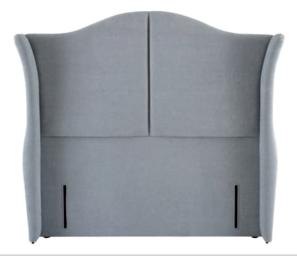

#### Vienna

A deeply-buttoned and exquisite, winged euro-wide headboard. The side wings, with piped detail, wrap around the head of the bed to provide a real design statement.

 Height:
 Euro-wide (132cm floor-to-top).

 Depth:
 Wings 26cm deep.

 Shown above in euro-wide and Slate Weave upholstered fabric.