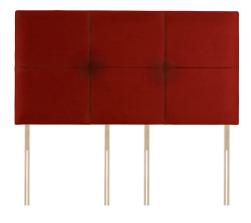

### Grace

A deeply-upholstered modern headboard design with three rows of deeply-buttoned squares.

Height: Euro-slim/wide (132cm floor-to-top). Strutted (77cm design height).

Shallow (107cm divan base-to-top). 9cm.

Depth: 9cn

Shown above in euro-slim and Linoso 600 Sky upholstered fabric.