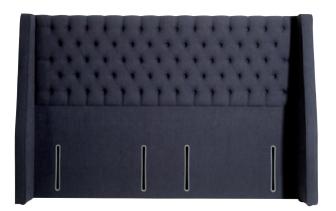

Elizabeth euro-wide winged headboard shown above in Canvas Plum Sanderson upholstered fabric.

Vienna euro-wide winged headboard shown above in Linoso 801 Slate upholstered fabric.