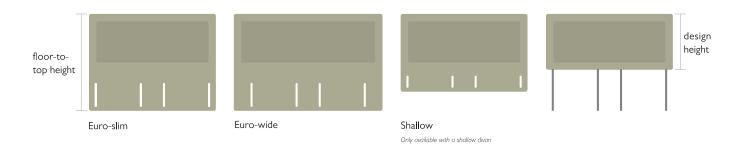

### Decide on your headboard style

For a deep divan choose from an elegant euro headboard, upholstered to the floor, available in the same width as the divan (euro-slim) or slightly wider than the divan (euro-wide), or a traditional strutted design, which simply rises from the top of the mattress. Alternatively, those who have opted for a shallow divan base can specify a complementary shallow-style headboard, which creates a floating-like bedstead look.

### Headboard sizes

All Hypnos headboards are available in a range of standard size bed widths:

| Single       | W 90cm  | (3'0'') |  | Kingsize   | W 150cm | (5'0'') |
|--------------|---------|---------|--|------------|---------|---------|
| Small double | W 120cm | (4'0'') |  | Super king | W 180cm | (6'0'') |
| Double       | W 135cm | (4'6'') |  | Emperor    | W 200cm | (6'6'') |

Please note the individual depth and height dimensions of each Hypnos headboard to ensure the overall headboard and bed looks and fits into your 'space' as planned.

Francesca shallow headboard shown above in Linoso 500 Lemon upholstered fabric.