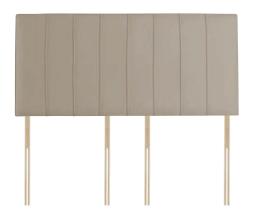

#### Harriett

A striking symmetrical stylish pattern to create a real design statement in the bedroom.

Height: Euro-slim/wide (132cm floor-to-top). Strutted (77cm design height). Shallow (107cm divan base-to-top).

Depth: 9cm.

Shown above in euro-slim and Imperio 602 Turquoise upholstered fabric.