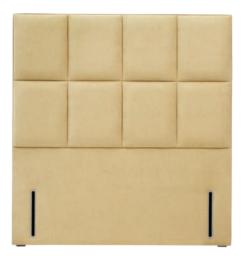

#### Fiona

A modern rectangular headboard design, bordered with hand-piped detail, framing a series of large rectangular, cushioned panels.

|                                                                | Height: | Euro-slim/wide (132cm floor-to-top). |  |  |  |  |
|----------------------------------------------------------------|---------|--------------------------------------|--|--|--|--|
| Strutted (77cm design heigh                                    |         | Strutted (77cm design height).       |  |  |  |  |
|                                                                |         | Shallow (107cm divan base-to-top).   |  |  |  |  |
| Depth:                                                         |         | 9cm.                                 |  |  |  |  |
| Shown above in strutted and Linoso 200 Red upholstered fabric. |         |                                      |  |  |  |  |