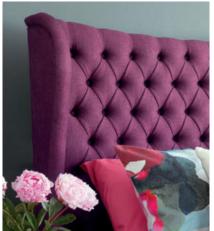

Elizabeth euro-wide winged headboard shown above in Canvas Plum Sanderson upholstered fabric.

Vienna euro-wide winged headboard shown above in Linoso 801 Slate upholstered fabric.