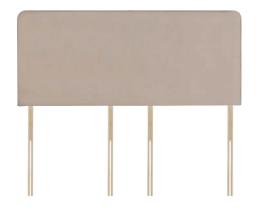

Please note the individual depth and height dimensions of each Hypnos headboard to ensure the overall headboard and bed looks and fits into your 'space' as planned.

Francesca shallow headboard shown above in Linoso 500 Lemon upholstered fabric.