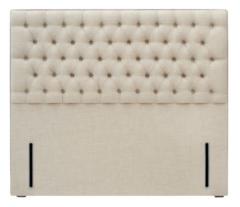

Victoria euro-slim headboard shown above in Ultima 1210 White faux leather.

Katherine euro-wide winged headboard shown above in Omega Wattle Linwood upholstered fabric.

Harriett euro-slim headboard shown above in Imperio 805 Grey upholstered fabric.