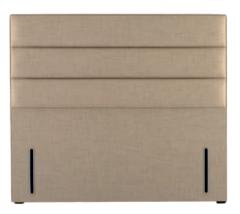

#### Francesca

A deeply-cushioned headboard with four vertical panels. Height: Euro-slim/wide (132cm floor-to-top). Strutted (77cm design height). Shallow (107cm divan base-to-top). Depth: 9cm. Shown above in euro-slim and Linoso 200 Red upholstered fabric.