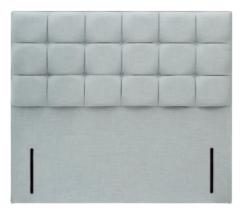

#### Harriett

A striking symmetrical stylish pattern to create a real design statement in the bedroom.

Height: Euro-slim/wide (132cm floor-to-top). Strutted (77cm design height). Shallow (107cm divan base-to-top).

Depth: 9cm.

Shown above in euro-slim and Imperio 602 Turquoise upholstered fabric.