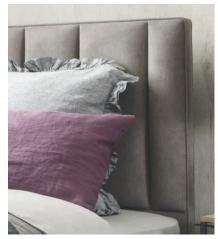

#### Harriett

A striking symmetrical stylish pattern to create a real design statement in the bedroom.

Height: Euro-slim/wide (132cm floor-to-top). Strutted (77cm design height). Shallow (107cm divan base-to-top).

Depth: 9cm.

Shown above in euro-slim and Imperio 602 Turquoise upholstered fabric.