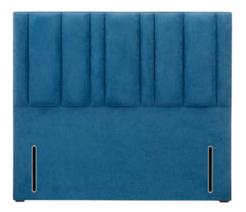

#### Charlotte

The quirky geometry of the brick-like panels of this euro-slim headboard lend an immediate uniqueness to the bedroom.

Height: Tall euro-slim/wide (160cm floor-to-top).

Depth: 9cm.

Shown above in euro-slim and Imperio 805 Grey upholstered fabric.