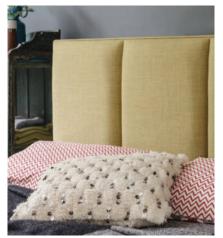

#### Francesca

A deeply-cushioned headboard with four vertical panels. Height: Euro-slim/wide (132cm floor-to-top). Strutted (77cm design height). Shallow (107cm divan base-to-top). Depth: 9cm. Shown above in euro-slim and Linoso 200 Red upholstered fabric.

Please note the individual depth and height dimensions of each Hypnos headboard to ensure the overall headboard and bed looks and fits into your 'space' as planned.

Francesca shallow headboard shown above in Linoso 500 Lemon upholstered fabric.