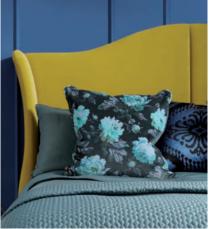

BLE BEDS IN THE WORLD

## HEADBOARD





### COLLECTION

### A beautifully-upholstered headboard provides a bold statement to frame your bed, creating a stunning focal point and finishing touch to both the bed and the bedroom.

Every design detail of the headboards has been carefully considered, providing a range of classic and contemporary styles, from simple and modern, to deep buttoned, upholstered-to-the-floor headboards. Choose your headboard from our collection of stunning designs.

The rear of the headboard is upholstered in a black fabric (unless otherwise stated), alternatively you can request both sides of the headboard to be upholstered in your chosen fabric if the rear will be seen once positioned.



Victoria euro-slim headboard shown above in Ultima 1210 White faux leather.



Katherine euro-wide winged headboard shown above in Omega Wattle Linwood upholstered fabric.



Harriett euro-slim headboard shown above in Imperio 805 Grey upholstered fabric.

## HEADBOARD COLLECTION

### Decide on your headboard style

For a deep divan choose from an elegant euro headboard, upholstered to the floor, available in the same width as the divan (euro-slim) or slightly wider than the divan (euro-wide), or a traditional strutted design, which simply rises from the top of the mattress. Alternatively, those who have opted for a shallow divan base can specify a complementary shallow-style headboard, which creates a floating-like bedstead look.



### Headboard sizes

All Hypnos headboards are available in a range of standard size bed widths:

| Single       | W 90cm  | (3'0'')