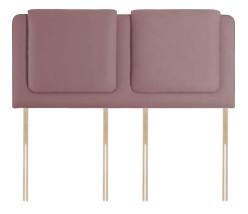

#### Josephine

A contemporary design with three upholstered horizontal panels. Height: Euro-slim/wide (132cm floor-to-top). Strutted (77cm design height). Shallow (107cm divan base-to-top). Depth: 9cm. Shown above in euro-slim and Linoso 905 beige upholstered fabric.