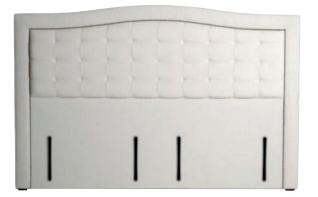

Victoria euro-slim headboard shown above in Ultima 1210 White faux leather.

Katherine euro-wide winged headboard shown above in Omega Wattle Linwood upholstered fabric.

Harriett euro-slim headboard shown above in Imperio 805 Grey upholstered fabric.