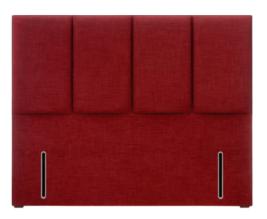

#### Francesca

A deeply-cushioned headboard with four vertical panels. Height: Euro-slim/wide (132cm floor-to-top). Strutted (77cm design height). Shallow (107cm divan base-to-top). Depth: 9cm. Shown above in euro-slim and Linoso 200 Red upholstered fabric.