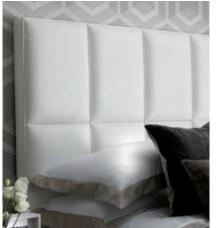

#### Charlotte

The quirky geometry of the brick-like panels of this euro-slim headboard lend an immediate uniqueness to the bedroom.

Height: Tall euro-slim/wide (160cm floor-to-top).

Depth: 9cm.

Shown above in euro-slim and Imperio 805 Grey upholstered fabric.